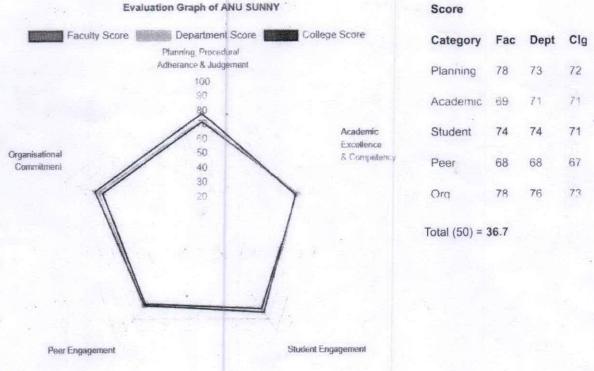

360 Degree Appraisal

| Name of Faculty member: | ANU SUNNY (JEC104)  | 0    |
|-------------------------|---------------------|------|
| Designation:            | Assistant Professor |      |
| Department:             | EE                  | I AT |

## Appraisal Score: 614.4 out of 1000

Your appraisal score was calculated based on the entries you have made. Criteria & the associated score has been given below.

| Criteria                                            | Score Obtained |
|-----------------------------------------------------|----------------|
| C1. Student Perfomance - Teaching Effectiveness     | 94.00 / 200    |
| C2. Teaching Learning - Teaching Effectiveness      | 74.00 / 100    |
| C3. Student Feedback - Students Evaluation          | 200.00 / 200   |
| C4. Faculty Scholarly Activities                    | 9.00 / 300     |
| C5. Services to the College                         | 132.00 / 200   |
| Faculty Evaluation Based on Above Criterias         | 305.4 / 600    |
| Faculty evaluation by HOD, Principal and Management | 309 / 400      |

#### **Special Mention**

Excellent, you are topper in the Student Feedback Evaluation! Student's feedback is considered as the most effective and reliable method albeit a controversial one. You nailed it. Congrats.