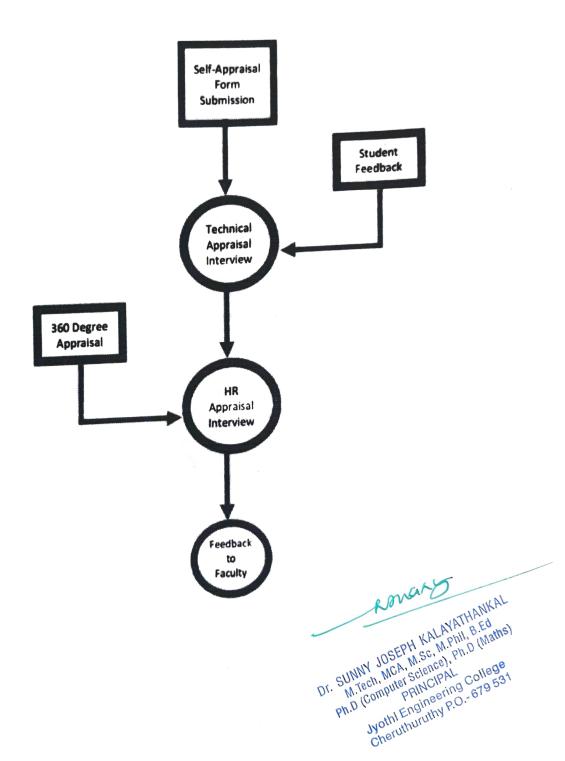

rview, 360° Appraisal and interview by the Management Team, final conclusion is arrived at to grant increment, reward etc., and/or communicate the feedback and outcome to the faculty

The process flow is given below.

Dr. SUNNY JOSEPH KALAYATHANKAL Ph.D (Computer Science), Ph.D (Maths) Mothi Eudinesting College



### **Engineering College** NAAC Accredited College with Accredited Programmes\*

Approved by AICTE & affiliated to APJ Abdul Kalam Technological University

A CENTRE OF EXCELLENCE IN SCIENCE & TECHNOLOGY BY THI, CATHOLIC ARCHDIOCESE OF TRICHUR JYOTH HILLS, VETIKATIRI P.O, CHERUTHURUTHY, THRISSUR, PIN-679531 PH; +91-4884-259000, 274423 FAX: 04884-274777



NBA accredited B.Tech Programmes in Computer Science & Engineering, Electronics & Communication Engineering, Electronics El





Approved by AICTE & affiliated to APJ Abdul Kalam Technological University

A CENTRE OF EXCELLENCE IN SCIENCE & TECHNOLOGY BY THE CATHOLIC ARCHDIOCESE OF TRICHUR JYOTHI HILLS, VETTIKATTIRI P.O., CHERUTHURUTHY, THRISSUR, PIN-679531 PH; +91-4884-259000. 274423 FAX: 04884-274777



NBA accredited 8.Tech Programmes in Computer Science & Engineering, Electronics & Communication Engineering, Electronics Engineering and Mechanical Engineering valid for the academic years 2016-2022. Mechanical Engineering valid for the academic years 2016-2022. NBA accredited 8 Tech Programme in Civil Engineering valid for the academic years 2019-2022.

### Surveillance and Public Address System

All classrooms are equipped with surveillance cameras and a public address system. A system of properly installed c