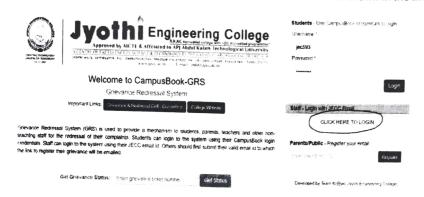

### Implementation of E-Governance

In order to provide an efficient and transparent system of governance within the college, Jyothi Engineering College(JEC) has implemented an e-governance system. It is an application of Information and Communication technology for delivering different services like Administration, Finance & Account, Student Administration & Support and Examination. JEC has developed inhouse software, Campus Management Software(Campus Book) for Administration, Student support and Examination. E- governance in JEC started in 2011 and since then several new modules have been added according to the processes to be automated. College has developed a library management system for library automation. For maintaining finance and accounts of the college, the accounts departmenthas purchased Licensed software Tally. College has introduced Etlab in the year 2022. It is an enhanced Campus Management System which offers an integrated suite of software application to address all the administrative requirements for our institution, with user specific login unique for each personnel associated with the institution. This Etlab is used by different stake holders like Management, Administrator, Faculties, Students, Parents etc. Etlab also provide support for various processes like Admission, Semester Registration, Grievance Redressal, Online Learning etc. Admission process is carried with the help of Etlab . This Etlab stores data for accreditations like NAAC, NBA, and NIRF etc.

### Etlab

Etlab is a Campus Management Software It offers an integrated suite of software application to automate the campus for addressing all the administrative requirements of the institution with user specific login system with each personnel associated with the institution has a unique login.