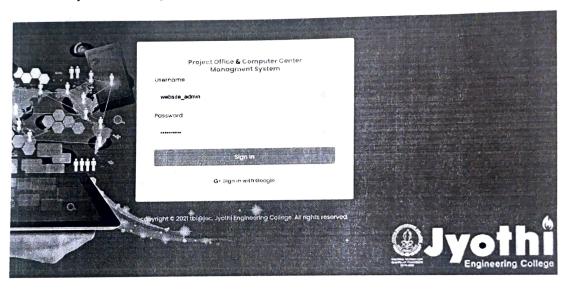

### Implementation of E-Governance

In order to provide an efficient and transparent system of governance within the college, Jyothi Engineering College(JEC) has implemented an e-governance system. It is an application of Information and Communication technology for delivering different services like Administration, Finance & Account, Student Administration & Support and Examination. JEC has developed inhouse software, Campus Management Software(Campus Book) for Administration, Student support and Examination. E- governance in JEC started in 2011 and since then several new modules have been added according to the processes to be automated. College has developed a library management system for library automation. For maintaining finance and accounts of the college, the accounts departmenthas purchased Licensed software Tally. College has introduced Etlab in the year 2022. It is an enhanced Campus Management System which offers an integrated suite of software application to address all the administrative requirements for our institution, with user specific login unique for each personnel associated with the institution. This Etlab is used by different stake holders like Management, Administrator, Faculties, Students, Parents etc. Etlab also provide support for various processes like Admission, Semester Registration, Grievance Redressal, Online Learning etc. Admission process is carried with the help of Etlab . This Etlab stores data for accreditations like NAAC, NBA, and NIRF etc.