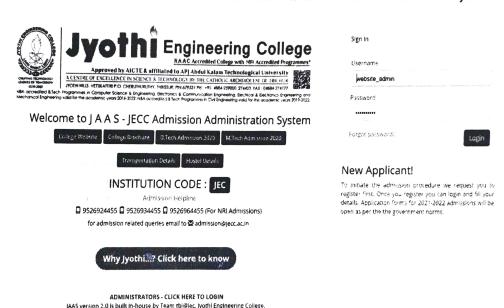

### Etlab

Etlab is a Campus Management Software It offers an integrated suite of software application to automate the campus for addressing all the administrative requirements of the institution with user specific login system with each personnel associated with the institution has a unique login.