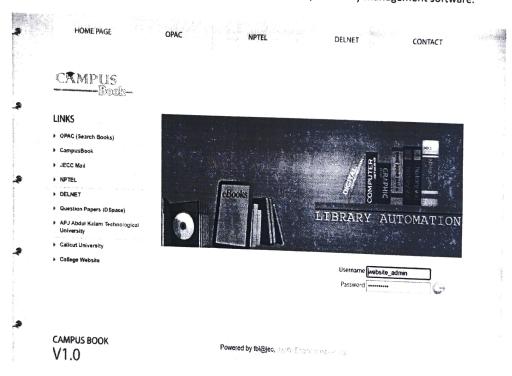

### Implementation of E-Governance

In order to provide an efficient and transparent system of governance within the college, Jyothi Engineering College(JEC) has implemented an e-governance system. It is an application of Information and Communication technology for delivering different services like Administration, Finance & Account, Student Administration & Support and Examination. JEC has developed inhouse software, Campus Management Software(Campus Book) for Administration, Student support and Examination. E- governance in JEC started in 2011 and since then several new modules have been added according to the processes to be automated. College has developed a library management system for library automation. For maintaining finance and accounts of the college, the accounts departmenthas purchased Licensed software Tally. College has introduced Etlab in the year 2022. It is an enhanced Campus Management System which offers an integrated suite of software application to address all the administrative requirements for our institution, with user specific login unique for each personnel associated with the institution. This Etlab is used by different stake holders like Management, Administrator, Faculties, Students, Parents etc. Etlab also provide support for various processes like Admission, Semester Registration, Grievance Redressal, Online Learning etc. Admission process is carried with the help of Etlab . This Etlab stores data for accreditations like NAAC, NBA, and NIRF etc.

### Etlab

Etlab is a Campus Management Software It offers an integrated suite of software application to automate the campus for addressing all the administrative requirements of the institution with user specific login system with each personnel associated with the institution has a unique login.