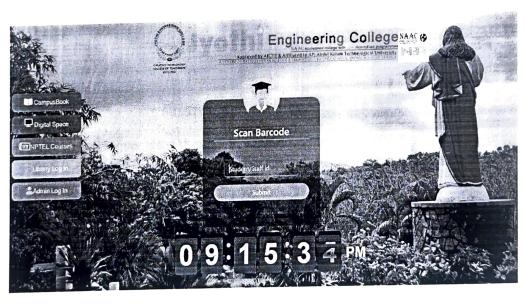

### Implementation of E-Governance

In order to provide an efficient and transparent system of governance within the college, Jyothi Engineering College(JEC) has implemented an e-governance system. It is an application of Information and Communication technology for delivering different services like Administration, Finance & Account, Student Administration & Support and Examination. JEC has developed inhouse software, Campus Management Software(Campus Book) for Administration, Student support and Examination. E- governance in JEC started in 2011 and since then several new modules have been added according to the processes to be automated. College has developed a library management system for library automation. For maintaining finance and accounts of the college, the accounts departmenthas purchased Licensed software Tally. College has introduced Etlab in the year 2022. It is an enhanced Campus Management System which offers an integrated suite of software application to address all the administrative requirements for our institution, with user specific login unique for each personnel associated with the institution. This Etlab is used by different stake holders like Management, Administrator, Faculties, Students, Parents etc. Etlab also provide support for various processes like Admission, Semester Registration, Grievance Redressal, Online Learning etc. Admission process is carried with the help of Etlab . This Etlab stores data for accreditations like NAAC, NBA, and NIRF etc.

### Etlab

Etlab is a Campus Management Software It offers an integrated suite of software application to automate the campus for addressing all the administrative requirements of the institution with user specific login system with each personnel associated with the institution has a unique login.