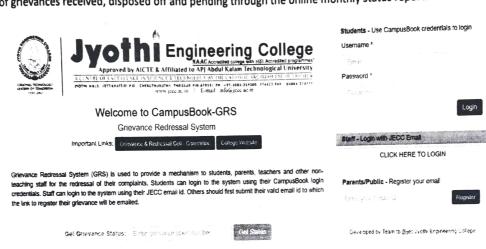

### Implementation of E-Governance

In order to provide an efficient and transparent system of governance within the college, Jyothi Engineering College(JEC) has implemented an e-governance system. It is an application of Information and Communication technology for delivering different services like Administration, Finance & Account, Student Administration & Support and Examination. JEC has developed inhouse software, Campus Management Software(Campus Book) for Administration, Student support and Examination. E- governance in JEC started in 2011 and since then several new modules have been added according to the processes to be automated. College has developed a library management system for library automation. For maintaining finance and accounts of the college, the accounts departmenthas purchased Licensed software Tally. College has introduced Etlab in the year 2022. It is an enhanced Campus Management System which offers an integrated suite of software application to address all the administrative requirements for our institution, with user specific login unique for each personnel associated with the institution. This Etlab is used by different stake holders like Management, Administrator, Faculties, Students, Parents etc. Etlab also provide support for various processes like Admission, Semester Registration, Grievance Redressal, Online Learning etc. Admission process is carried with the help of Etlab . This Etlab stores data for accreditations like NAAC, NBA, and NIRF etc.