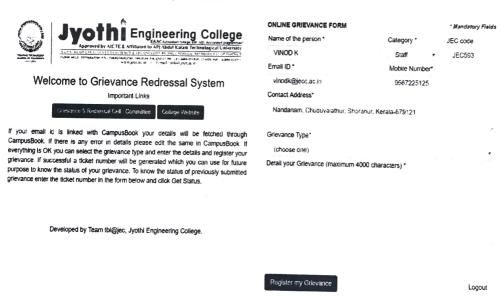

### Implementation of E-Governance

In order to provide an efficient and transparent system of governance within the college, Jyothi Engineering College(JEC) has implemented an e-governance system. It is an application of Information and Communication technology for delivering different services like Administration, Finance & Account, Student Administration & Support and Examination. JEC has developed inhouse software, Campus Management Software(Campus Book) for Administration, Student support and Examination. E- governance in JEC started in 2011 and since then several new modules have been added according to the processes to be automated. College has developed a library management system for library automation. For maintaining finance and accounts of the college, the accounts departmenthas purchased Licensed software Tally. College has introduced Etlab in the year 2022. It is an enhanced Campus Management System which offers an integrated suite of software application to address all the administrative requirements for our institution, with user specific login unique for each personnel associated with the institution. This Etlab is used by different stake holders like Management, Administrator, Faculties, Students, Parents etc. Etlab also provide support for various processes like Admission, Semester Registration, Grievance Redressal, Online Learning etc. Admission process is carried with the help of Etlab . This Etlab stores data for accreditations like NAAC, NBA, and NIRF etc.

### Etlab

Etlab is a Campus Management Software It offers an integrated suite of software application to automate the campus for addressing all the administrative requirements of the institution with user specific login system with each personnel associated with the institution has a unique login.