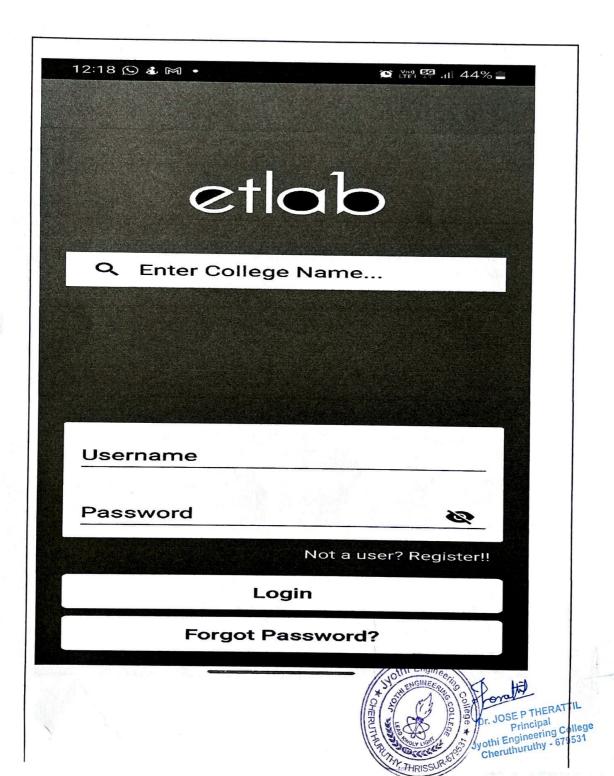

### Etlab

Etlab is a Campus Management Software It offers an integrated suite of software application to automate the campus for addressing all the administrative requirements of the institution with user specific login system with each personnel associated with the institution has a unique login.