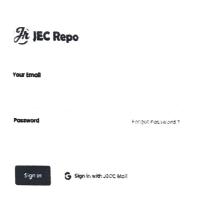

### Etlab

Etlab is a Campus Management Software It offers an integrated suite of software application to automate the campus for addressing all the administrative requirements of the institution with user specific login system with each personnel associated with the institution has a unique login.