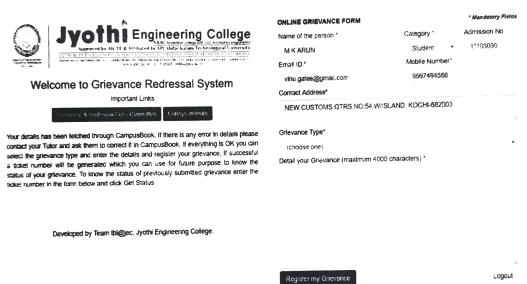

### Implementation of E-Governance

In order to provide an efficient and transparent system of governance within the college, Jyothi Engineering College(JEC) has implemented an e-governance system. It is an application of Information and Communication technology for delivering different services like Administration, Finance & Account, Student Administration & Support and Examination. JEC has developed inhouse software, Campus Management Software(Campus Book) for Administration, Student support and Examination. E- governance in JEC started in 2011 and since then several new modules have been added according to the processes to be automated. College has developed a library management system for library automation. For maintaining finance and accounts of the college, the accounts departmenthas purchased Licensed software Tally. College has introduced Etlab in the year 2022. It is an enhanced Campus Management System which offers an integrated suite of software application to address all the administrative requirements for our institution, with user specific login unique for each personnel associated with the institution. This Etlab is used by different stake holders like Management, Administrator, Faculties, Students, Parents etc. Etlab also provide support for various processes like Admission, Semester Registration, Grievance Redressal, Online Learning etc. Admission process is carried with the help of Etlab . This Etlab stores data for accreditations like NAAC, NBA, and NIRF etc.

### Etlab

Etlab is a Campus Management Software It offers an integrated suite of software application to automate the campus for addressing all the administrative requirements of the institution with user specific login system with each personnel associated with the institution has a unique login.